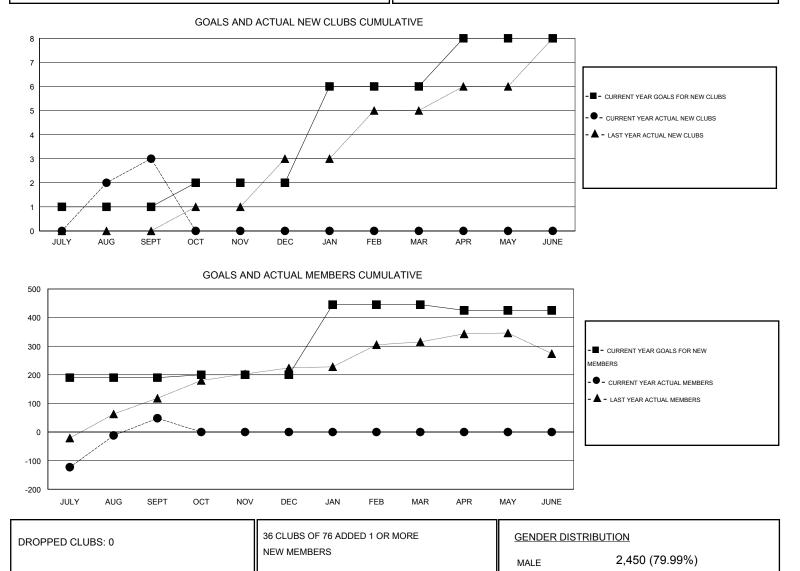

## KAMLESH JAIN GMT:

| LOCATION INDIA |
|----------------|
|----------------|

 $\mathsf{GMT} \; \mathsf{CA} \; \mathbf{6}$ Clubs Members RESULTS FOR 2016-2017 **RESULTS FOR 2016-2017** NEW CLUB NEW CLUBS DROPPED NET NEW MEMBER CHARTER AND DROPPED NET QUARTER QUARTER GOAL CLUBS GAIN/LOSS GOAL NEW MEMBERS MEMBERS GAIN/LOSS ADDED 1 3 0 3 190 222 174 48 JULY/AUG/SEPT JULY/AUG/SEPT 0 0 0 0 0 0 1 10 OCT/NOV/DEC OCT/NOV/DEC 0 0 0 245 0 0 0 4 JAN/FEB/MAR JAN/FEB/MAR 2 0 0 0 -20 0 0 0 APR/MAY/JUNE APR/MAY/JUNE

TOTAL

DECEASED

CLUB CANCELLED

DROPPED MEMBERS